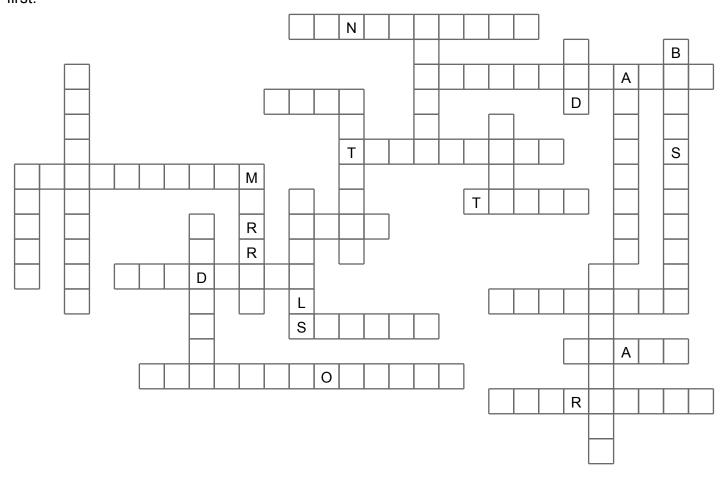

## Framework

What happens if you throw a yellow rock into the Red Sea? It gets wet.

Below the blank puzzle grid is a list of words. Place the words in the correct place on the grid. Tip: Start with letter sizes that have the fewest words. So if there are only 2 words with 7 letters and 5 words with 4 letters, try placing the 7 letter words first.

| 3 LETTERS | 6 LETTERS | BATHROOM    | 11 LETTERS     |
|-----------|-----------|-------------|----------------|
| BED       | SHOWER    | CURTAINS    | BOOKSHELVES    |
|           | GARAGE    | ARMCHAIR    |                |
| 4 LETTERS | MIRROR    |             | 12 LETTERS     |
| OVEN      | TOWELS    | 9 LETTERS   | REFRIGERATOR   |
| SOFA      |           | MICROWAVE   |                |
| SINK      | 7 LETTERS | TELEPHONE   | 13 LETTERS     |
|           | BEDROOM   |             | REMOTE CONTROL |
| 5 LETTERS | KITCHEN   | 10 LETTERS  |                |
| TABLE     |           | LIVING ROOM |                |
| LIGHT     | 8 LETTERS | TELEVISION  |                |
| CHAIR     | WARDROBE  | DINING ROOM |                |